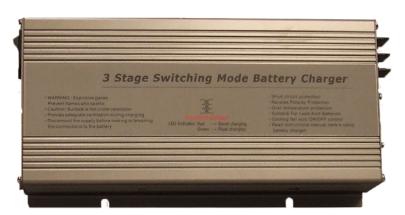

## PB SERIES SMART BATTERY CHARGERS

Weight - 3.3 lbs 1.9" H x 5.3" W x 10" D

## **FEATURES**

- 3 Stage "smart" charging for optimal care & maintenance
- 110/220VAC switch selectable
- Passive power factor correction (PFC) saves energy costs
- Indicator lights for battery condition
- Battery polarity protection
- Manufactured to ISO 9001 Quality Assurance